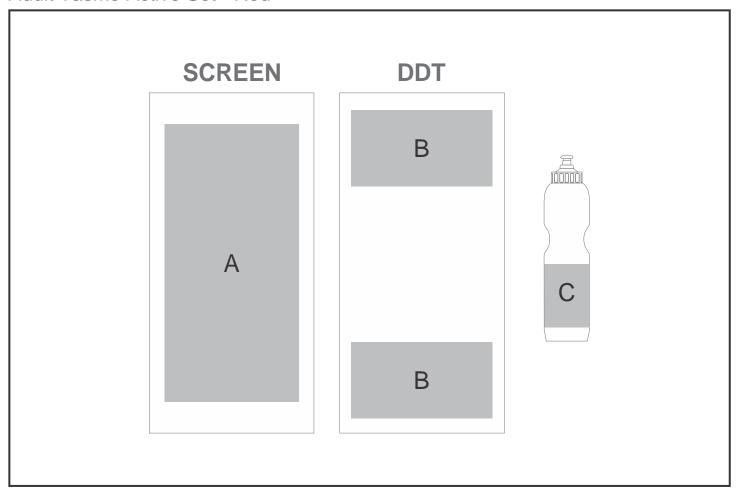

## GIFTSET-7650

Adult Tasmo Active Set - Red

## **Need to know:**

- DDT: No Solid Backgrounds.
- DDT: Fine Detail & Text may peel of when items is stretched.

## **Branding Options:**

| Position | Branding Method (Branding Code) | No. of Colours | Dimension               |
|----------|---------------------------------|----------------|-------------------------|
| А        | Screen Print (SA)               | 1 Colour       | 200mm wide x 400mm high |
|          |                                 |                |                         |
| В        | Digital Direct Transfer (DDT-A) | Full Colour    | 148mm wide x 105mm high |
| В        | Digital Direct Transfer (DDT-B) | Full Colour    | 210mm wide x 110mm high |
|          |                                 | •              |                         |
| С        | Screen Wrap (SW)                | 1 Colour       | 140mm wide x 90mm high  |
| С        | Pad Printing (PC)               | 4 Colours      | 33mm wide x 60mm high   |